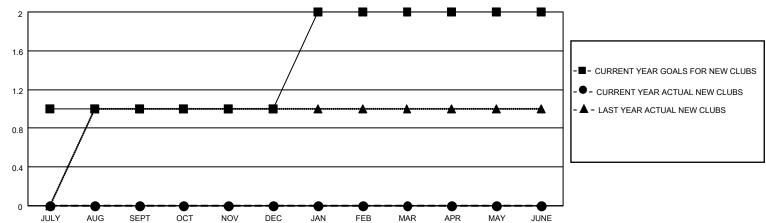

### District 4 C6

| Clubs         |               |             |               | Members               |                        |                         |                                                    |
|---------------|---------------|-------------|---------------|-----------------------|------------------------|-------------------------|----------------------------------------------------|
|               | RESULTS FOR   | R 2023-2024 |               | RESULTS FOR 2023-2024 |                        |                         |                                                    |
| QUARTER       | NEW CLUB GOAL | NEW CLUBS   | DROPPED CLUBS | QUARTER MEMB          | SER GROWTH NET<br>GOAL | MEMBER GROWTH<br>ACTUAL | DROPPED<br>MEMBERS ACTUAL<br>(including transfers) |
| JULY/AUG/SEPT | 1             | 0           | 0             | JULY/AUG/SEPT         | 30                     | 25                      | 16                                                 |
| OCT/NOV/DEC   | 0             | 0           | 0             | OCT/NOV/DEC           | 30                     | 0                       | 0                                                  |
| JAN/FEB/MAR   | 1             | 0           | 0             | JAN/FEB/MAR           | 30                     | 0                       | 0                                                  |
| APR/MAY/JUNE  | 0             | 0           | 0             | APR/MAY/JUNE          | 30                     | 0                       | 0                                                  |

#### GOALS AND ACTUAL NEW CLUBS CUMULATIVE