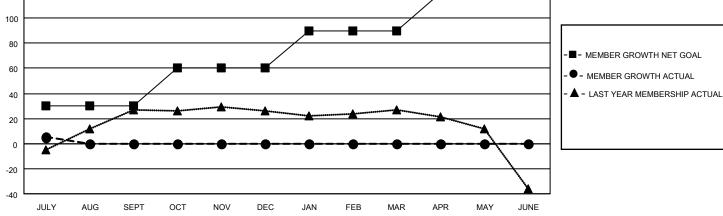

### District 4 C6

| Clubs         |               |             |               | Members               |                        |                         |                                                    |
|---------------|---------------|-------------|---------------|-----------------------|------------------------|-------------------------|----------------------------------------------------|
|               | RESULTS FOR   | R 2023-2024 |               | RESULTS FOR 2023-2024 |                        |                         |                                                    |
| QUARTER       | NEW CLUB GOAL | NEW CLUBS   | DROPPED CLUBS | QUARTER MEMB          | SER GROWTH NET<br>GOAL | MEMBER GROWTH<br>ACTUAL | DROPPED<br>MEMBERS ACTUAL<br>(including transfers) |
| JULY/AUG/SEPT | 1             | 0           | 0             | JULY/AUG/SEPT         | 30                     | 25                      | 16                                                 |
| OCT/NOV/DEC   | 0             | 0           | 0             | OCT/NOV/DEC           | 30                     | 0                       | 0                                                  |
| JAN/FEB/MAR   | 1             | 0           | 0             | JAN/FEB/MAR           | 30                     | 0                       | 0                                                  |
| APR/MAY/JUNE  | 0             | 0           | 0             | APR/MAY/JUNE          | 30                     | 0                       | 0                                                  |

# GOALS AND ACTUAL MEMBERS CUMULATIVE

| DROPPED CLUBS: 0 |    | 11 CLUBS OF 41 ADDED 1 OR<br>MORE NEW MEMBERS | GENDER DISTRIBUTION                 |              |  |
|------------------|----|-----------------------------------------------|-------------------------------------|--------------|--|
|                  |    | WORL NEW MEMBERS                              | MALE 546 (54)                       |              |  |
|                  |    |                                               | FEMALE                              | 447 (44.97%) |  |
| DROPPED MEMBERS  |    |                                               | NON BINARY                          | 0 (0.00%)    |  |
|                  | 4  |                                               | PREFER NOT TO ANSWER                | 1 (0.10%)    |  |
| DECEASED         | 4  |                                               |                                     |              |  |
| CLUB CANCELLED   | 0  | CLICK HERE FOR CUMULATIVE                     | TOTAL FAMILY UNIT MEMBERS           | 195          |  |
| OTHER            | 12 | MEMBERSHIP DATA                               |                                     |              |  |
| TOTAL            | 16 |                                               | FAMILY MEMBERS PAYING HALF DUES 102 |              |  |
|                  |    |                                               |                                     |              |  |